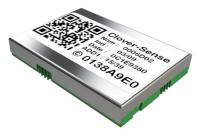

Specialized in embedded electronics and expert in radio communication, **Ineo-Sense** imagined Clover-Core®, a microelectronics platform dedicated to industrial IOT.

The Clover-Core® allows the realization of advanced function to offer added value services as real-time transmission, ultra-low power consumption, data encryption, remote update, inventory on the fly, Automatic time synchronization, datalogging events, ...

**Ineo-Sense** has a large catalog of products in the field of asset tracking, process security and predictive maintenance.